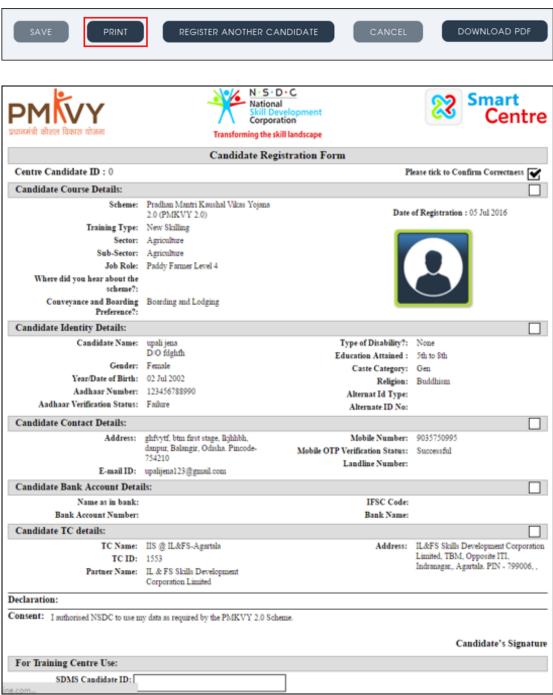

### **Saving Candidate Details**

- 1. Click Save to save the entered details.
- 2. Click Cancel to cancel the entered details.
- 3. Click Register Another Candidate to register a new candidate.

| SAVE | PRINT | REGISTER ANOTHER CANDIDATE | CANCEL | DOWNLOAD PDF |
|------|-------|----------------------------|--------|--------------|
|      |       |                            |        |              |

#### **Printing Candidate Details**

After the candidate details are saved, the **Print** button is enabled.

1. Click Print.

#### **Downloading Details in PDF**

1. Click **Download PDF** to download the candidate registration form.

| SAVE | PRINT | REGISTER ANOTHER CANDIDATE | CANCEL | DOWNLOAD PDF |
|------|-------|----------------------------|--------|--------------|
|      |       |                            |        |              |

### **Printing Candidate Details**

1. To print the details of the candidate, Click Print.

Note: Candidate is required to sign the hard copy of the registration form and store a copy for audit by NSDC.

#### **Downloading in PDF Format**

1. To download the candidate details form in PDF, click **Download PDF**.