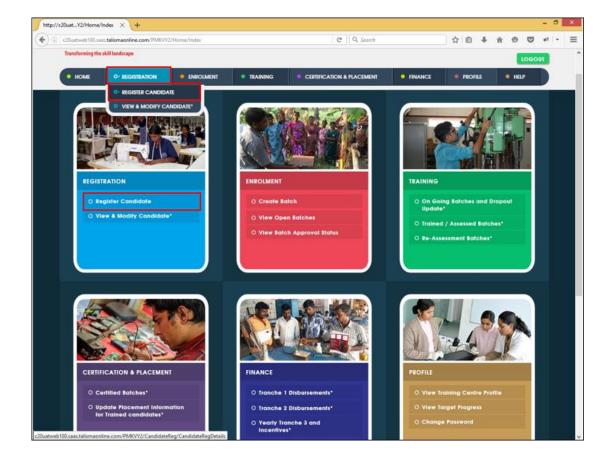

# **Registering a Candidate**

To register a candidate:

1. Click **Registration > Register Candidate** either on the menu bar or on the widget.

CAMPUS INTERNATIONAL LEARNING CENTER Creating a Knowledgeable Workforce

Candidate Registration page is displayed.

| National Ski                               | S · D · C<br>ional<br>II Development<br>poration<br>he skill landscape |                    |                         |                 |       | Sr Sr     | Centre   |
|--------------------------------------------|------------------------------------------------------------------------|--------------------|-------------------------|-----------------|-------|-----------|----------|
| HOME • REGISTRATION                        | • ENROLMENT                                                            | • TRAINING • CE    | RTIFICATION & PLACEMENT | • FINANCE       | • RPL | • PROFILE | • HELP   |
| ANDIDATE REGISTRATION                      |                                                                        |                    |                         |                 |       |           |          |
| CANDIDATE REGISTRATION                     | DETAILS                                                                |                    |                         |                 |       |           | <u> </u> |
| Date of Registration: Wednes<br>Centre Car |                                                                        |                    | Update Profile Pi       | cture:          |       | Remove    |          |
| CANDIDATE COURSE DETAI                     | LS                                                                     |                    |                         |                 |       |           | •        |
|                                            | Scheme*: Pradhan                                                       | Mantri Kaushal Vik | Trainir                 | ng Type* : Sele | ct    |           |          |
|                                            | Sector* : Select                                                       |                    | Sut                     | o-Sector*: Sele | ct    |           |          |
|                                            | Job Role*: Select                                                      |                    |                         |                 |       |           |          |
| CANDIDATE DETAILS                          |                                                                        |                    |                         |                 |       |           | <u> </u> |
| Candida                                    | te Name*: First, Mide                                                  | dle & Last Name    |                         | D               |       |           |          |
|                                            |                                                                        |                    |                         |                 |       |           |          |