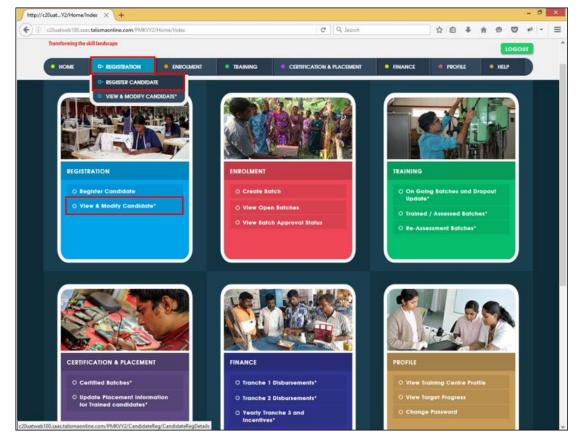

## **Viewing and Modifying Candidate Registration**

To view and modify candidate registration:

1. Click Registration > View & Modify Candidate either on the menu bar or on the widget.

The View and Modify Candidate page is displayed.