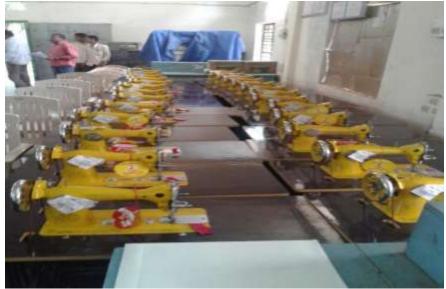

Female Enrollment
- Conducted different short-term courses under PMKVY 3.O AND PMKVY 4.0 scheme to increase female enrollments and to increase the enrolment of candidates.
- 196 Trainees were completed the assessment (Male- 116 +80 female candidates) and to increase the enrolment of candidates.

## SELF EMPLOYED TAILOR SHORT TERM COURSES (PMKVY 3.0 ) UNDER STRIVE PROJECTS









## BEAUTICIAN SECTOR SHORT TERM COURSES (PMKVY 4.0 ) UNDER STRIVE PROJECTS











## STREET LIGHT INSTALLATION SHORT TERM COURSES (PMKVY 4.0) UNDER STRIVE PROJECTS



## ASSOCIATE ELECTRICIAN SHORT TERM COURSES (PMKVY 4.0) UNDER STRIVE PROJECTS









## ASSISTANT TECHNICIAN AIR CONDITIONER (PMKVY 4.0 )SHORT TERM COURSES UNDER STRIVE PROJECT













## TAILOR (BASIC SEWING OPERATOR)UNDER MEPMA









#### **RE-SKILLING OF HOUSE WIRING UNDER MEPMA**









### **SKILL INNOVATION CHANGES**















#### **SKILL INNOVATION CHANGES**







### **LIFE SKILLS**







### **CONVOCATION CEREMONY**









#### **JOB MELA**







### TRAINING ON WHEELS WITH BLUE STAR COMPANY FOR REF AND AC TECHNICIAN









### **Knowledge Awareness Programme for High School Students**











#### **AWARENESS PROGRAMME ON EVE TEASING**









## Women's Day Celebrations & Women's Safety Awareness Program









### **YOGA AND FITNESS**









## G-20 RANGOLI COMPETITION AT GOVT ITI GIRLS NELLORE









M/s Canara Bank, Brindavanam Branch, Nellore was donated R O Water plant (500Liter capacity) to Govt. ITI (Girls), Nellore and RO Water Plant was inaugurated by Sri. A.Nagaraju, Region