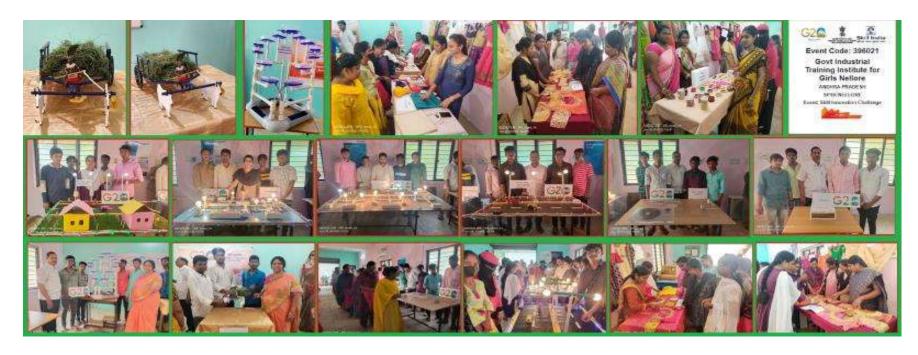

the enrolment of candidates.
- 196 Trainees were completed the assessment (Male- 116 +80 female candidates) and to increase the enrolment of candidates.

## SELF EMPLOYED TAILOR SHORT TERM COURSES (PMKVY 3.0 ) UNDER STRIVE PROJECTS









## BEAUTICIAN SECTOR SHORT TERM COURSES (PMKVY 4.0 ) UNDER STRIVE PROJECTS











## STREET LIGHT INSTALLATION SHORT TERM COURSES (PMKVY 4.0) UNDER STRIVE PROJECTS



## ASSOCIATE ELECTRICIAN SHORT TERM COURSES (PMKVY 4.0) UNDER STRIVE PROJECTS









## ASSISTANT TECHNICIAN AIR CONDITIONER (PMKVY 4.0 )SHORT TERM COURSES UNDER STRIVE PROJECT













## TAILOR (BASIC SEWING OPERATOR)UNDER MEPMA









#### **RE-SKILLING OF HOUSE WIRING UNDER MEPMA**









### **SKILL INNOVATION CHANGES**















#### **SKILL INNOVATION CHANGES**







### **LIFE SKILLS**







### **CONVOCATION CEREMONY**









#### **JOB MELA**







### TRAINING ON WHEELS WITH BLUE STAR COMPANY FOR REF AND AC TECHNICIAN









### **Knowledge Awareness Programme for High School Students**











#### **AWARENESS PROGRAMME ON EVE TEASING**









## Women's Day Celebrations & Women's Safety Awareness Program









### **YOGA AND FITNESS**









## G-20 RANGOLI COMPETITION AT GOVT ITI GIRLS NELLORE









M/s Canara Bank, Brindavanam Branch, Nellore was donated R O Water plant (500Liter capacity) to Govt. ITI (Girls), Nellore and RO Water Plant was inaugurated by Sri. A.Nagaraju, Regional Manager, Canara Bank, Nellore, Sri. L.Ananthan, Chief Manager, Canara Bank, Nellore and Sri. Sai Siva, Manager, Regional Office, Nellore on