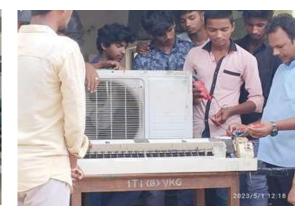

are introduced women-oriented short-term courses to increase Female Enrollment
- Conducted different short-term courses under PMKVY 3.O AND PMKVY 4.0 scheme to increase female enrollments and to increase the enrolment of candidates.
- 196 Trainees were completed the assessment (Male- 116 +80 female candidates) and to increase the enrolment of candidates.

## SELF EMPLOYED TAILOR SHORT TERM COURSES (PMKVY 3.0 ) UNDER STRIVE PROJECTS









## BEAUTICIAN SECTOR SHORT TERM COURSES (PMKVY 4.0 ) UNDER STRIVE PROJECTS











## STREET LIGHT INSTALLATION SHORT TERM COURSES (PMKVY 4.0) UNDER STRIVE PROJECTS



## ASSOCIATE ELECTRICIAN SHORT TERM COURSES (PMKVY 4.0) UNDER STRIVE PROJECTS









## ASSISTANT TECHNICIAN AIR CONDITIONER (PMKVY 4.0 )SHORT TERM COURSES UNDER STRIVE PROJECT













## TAILOR (BASIC SEWING OPERATOR)UNDER MEPMA









#### **RE-SKILLING OF HOUSE WIRING UNDER MEPMA**









### **SKILL INNOVATION CHANGES**















#### **SKILL INNOVATION CHANGES**







### **LIFE SKILLS**







### **CONVOCATION CEREMONY**









#### **JOB MELA**







### TRAINING ON WHEELS WITH BLUE STAR COMPANY FOR REF AND AC TECHNICIAN









### **Knowledge Awareness Programme for High School Students**











#### **AWARENESS PROGRAMME ON EVE TEASING**









## Women's Day Celebrations & Women's Safety Awareness Program









### **YOGA AND FITNESS**









## G-20 RANGOLI COMPETITION AT GOVT ITI GIRLS NELLORE









M/s Canara Bank, Brindavanam Branch, Nellore was donated R O Water plant (500Liter capacity) to Govt. ITI (Girls), Nellore a