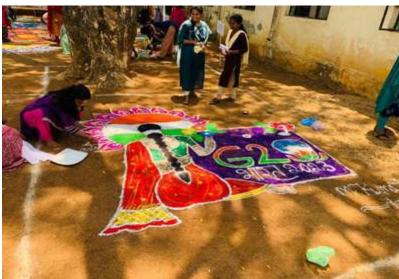

## G-20 RANGOLI COMPETITION AT GOVT ITI GIRLS NELLORE

M/s Canara Bank, Brindavanam Branch, Nellore was donated R O Water plant (500Liter capacity) to Govt. ITI (Girls), Nellore and RO Water Plant was inaugurated by Sri. A.Nagaraju, Regional Manager, Canara Bank, Nellore, Sri. L.Ananthan, Chief Manager, Canara Bank, Nellore and Sri. Sai Siva, Manager, Regional Office, Nellore on 07.08.2023.