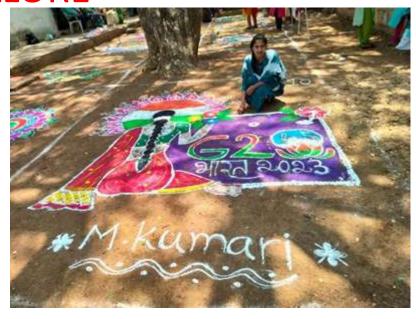

## G-20 RANGOLI COMPETITION AT GOVT ITI GIRLS NELLORE

M/s Canara Bank, Brindavanam Branch, Nellore was donated R O Water plant (500Liter capacity) to Govt. ITI (Girls), Nellore and RO Water Plant was inaugurated by Sri. A.Nagaraju, Regional Manager, Canara Bank, Nellore, Sri. L.Ananthan, Chief Manager, Canara Bank, Nellore and Sri. Sai Siva, Manager, Regional Office, Nellore on 07.08.2023.