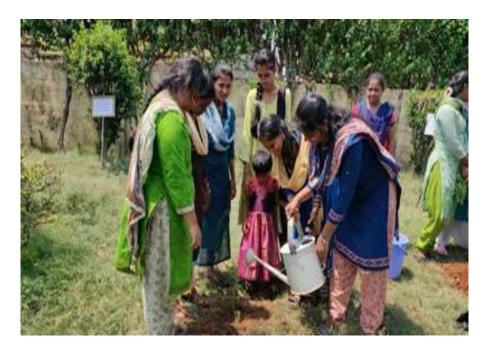

Plantation

**Hazardous Waste Management** 

Govt. ITI (Girls), Nellore

Maintaining Clean & Green Environment

Using Waste Water for Plantation