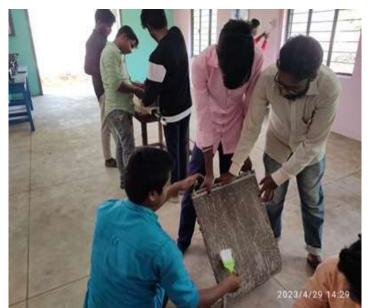

We are introduced women-oriented short-term courses to increase Female Enrollment
- Conducted different short-term courses under PMKVY 3.O AND PMKVY 4.0 scheme to increase female enrollments and to increase the enrolment of candidates.
- 196 Trainees were completed the assessment (Male- 116 +80 female candidates) and to increase the enrolment of candidates.

## SELF EMPLOYED TAILOR SHORT TERM COURSES (PMKVY 3.0 ) UNDER STRIVE PROJECTS









## BEAUTICIAN SECTOR SHORT TERM COURSES (PMKVY 4.0 ) UNDER STRIVE PROJECTS











## STREET LIGHT INSTALLATION SHORT TERM COURSES (PMKVY 4.0) UNDER STRIVE PROJECTS



## ASSOCIATE ELECTRICIAN SHORT TERM COURSES (PMKVY 4.0) UNDER STRIVE PROJECTS









## ASSISTANT TECHNICIAN AIR CONDITIONER (PMKVY 4.0 )SHORT TERM COURSES UNDER STRIVE PROJECT













## TAILOR (BASIC SEWING OPERATOR)UNDER MEPMA









#### **RE-SKILLING OF HOUSE WIRING UNDER MEPMA**









### **SKILL INNOVATION CHANGES**















#### **SKILL INNOVATION CHANGES**







### **LIFE SKILLS**







### **CONVOCATION CEREMONY**









#### **JOB MELA**







### TRAINING ON WHEELS WITH BLUE STAR COMPANY FOR REF AND AC TECHNICIAN









### **Knowledge Awareness Programme for High School Students**











#### **AWARENESS PROGRAMME ON EVE TEASING**









## Women's Day Celebrations & Women's Safety Awareness Program









### **YOGA AND FITNESS**









## G-20 RANGOLI COMPETITION AT GOVT ITI GIRLS NELLORE









M/s Canara Bank, Brindavanam Branch, Nellore was donated R O Water plant (500Liter capacity) to Govt. ITI (Girls), Nello