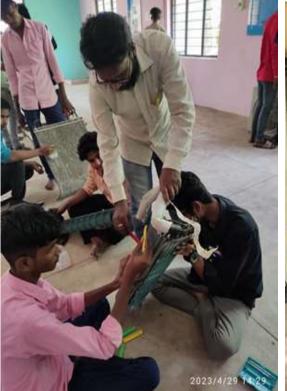

introduced women-oriented short-term courses to increase Female Enrollment
- Conducted different short-term courses under PMKVY 3.O AND PMKVY 4.0 scheme to increase female enrollments and to increase the enrolment of candidates.
- 196 Trainees were completed the assessment (Male- 116 +80 female candidates) and to increase the enrolment of candidates.

## SELF EMPLOYED TAILOR SHORT TERM COURSES (PMKVY 3.0 ) UNDER STRIVE PROJECTS









## BEAUTICIAN SECTOR SHORT TERM COURSES (PMKVY 4.0 ) UNDER STRIVE PROJECTS











## STREET LIGHT INSTALLATION SHORT TERM COURSES (PMKVY 4.0) UNDER STRIVE PROJECTS



## ASSOCIATE ELECTRICIAN SHORT TERM COURSES (PMKVY 4.0) UNDER STRIVE PROJECTS









## ASSISTANT TECHNICIAN AIR CONDITIONER (PMKVY 4.0 )SHORT TERM COURSES UNDER STRIVE PROJECT













## TAILOR (BASIC SEWING OPERATOR)UNDER MEPMA









#### **RE-SKILLING OF HOUSE WIRING UNDER MEPMA**









### **SKILL INNOVATION CHANGES**















#### **SKILL INNOVATION CHANGES**







### **LIFE SKILLS**







### **CONVOCATION CEREMONY**









#### **JOB MELA**







### TRAINING ON WHEELS WITH BLUE STAR COMPANY FOR REF AND AC TECHNICIAN









### **Knowledge Awareness Programme for High School Students**











#### **AWARENESS PROGRAMME ON EVE TEASING**









## Women's Day Celebrations & Women's Safety Awareness Program









### **YOGA AND FITNESS**









## G-20 RANGOLI COMPETITION AT GOVT ITI GIRLS NELLORE









M/s Canara Bank, Brindavanam Branch, Nellore was donated R O Water plant (500Liter capacity) to Govt. ITI (Girls), Nellore and R