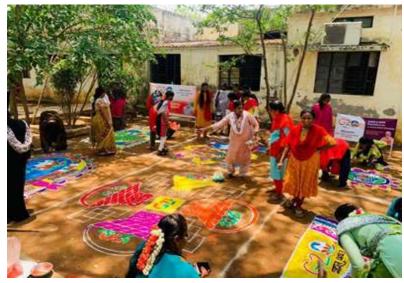

## G-20 RANGOLI COMPETITION AT GOVT ITI GIRLS NELLORE

M/s Canara Bank, Brindavanam Branch, Nellore was donated R O Water plant (500Liter capacity) to Govt. ITI (Girls), Nellore and RO Water Plant was inaugurated by Sri. A.Nagaraju, Regional Manager, Canara Bank, Nellore, Sri. L.Ananthan, Chief Manager, Canara Bank, Nellore and Sri. Sai Siva, Manager, Regional Office, Nellore on 07.08.2023.