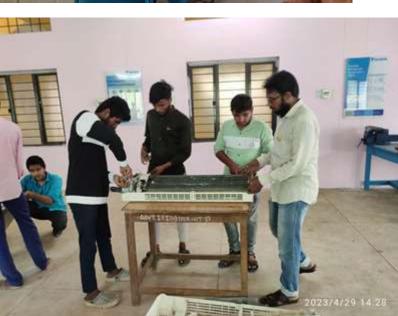

e introduced women-oriented short-term courses to increase Female Enrollment
- Conducted different short-term courses under PMKVY 3.O AND PMKVY 4.0 scheme to increase female enrollments and to increase the enrolment of candidates.
- 196 Trainees were completed the assessment (Male- 116 +80 female candidates) and to increase the enrolment of candidates.

## SELF EMPLOYED TAILOR SHORT TERM COURSES (PMKVY 3.0 ) UNDER STRIVE PROJECTS









## BEAUTICIAN SECTOR SHORT TERM COURSES (PMKVY 4.0 ) UNDER STRIVE PROJECTS











## STREET LIGHT INSTALLATION SHORT TERM COURSES (PMKVY 4.0) UNDER STRIVE PROJECTS



## ASSOCIATE ELECTRICIAN SHORT TERM COURSES (PMKVY 4.0) UNDER STRIVE PROJECTS









## ASSISTANT TECHNICIAN AIR CONDITIONER (PMKVY 4.0 )SHORT TERM COURSES UNDER STRIVE PROJECT













## TAILOR (BASIC SEWING OPERATOR)UNDER MEPMA









#### **RE-SKILLING OF HOUSE WIRING UNDER MEPMA**









### **SKILL INNOVATION CHANGES**















#### **SKILL INNOVATION CHANGES**







### **LIFE SKILLS**







### **CONVOCATION CEREMONY**









#### **JOB MELA**







### TRAINING ON WHEELS WITH BLUE STAR COMPANY FOR REF AND AC TECHNICIAN









### **Knowledge Awareness Programme for High School Students**











#### **AWARENESS PROGRAMME ON EVE TEASING**









## Women's Day Celebrations & Women's Safety Awareness Program









### **YOGA AND FITNESS**









## G-20 RANGOLI COMPETITION AT GOVT ITI GIRLS NELLORE









M/s Canara Bank, Brindavanam Branch, Nellore was donated R O Water plant (500Liter capacity) to Govt. ITI (Girls), Nellore and