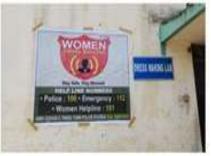

WITH BLUE STAR COMPANY FOR REF AND AC TECHNICIAN









### **Knowledge Awareness Programme for High School Students**











#### **AWARENESS PROGRAMME ON EVE TEASING**









## Women's Day Celebrations & Women's Safety Awareness Program









### **YOGA AND FITNESS**









## G-20 RANGOLI COMPETITION AT GOVT ITI GIRLS NELLORE









M/s Canara Bank, Brindavanam Branch, Nellore was donated R O Water plant (500Liter capacity) to Govt. ITI (Girls), Nellore and RO Water Plant was inaugurated by Sri. A.Nagaraju, Regional Manager, Canara Bank, Nellore, Sri. L.Ananthan, Chief Manager, Canara Bank, Nellore and Sri. Sai Siva, Manager, Regional Office, Nellore on 07.08.2023.









Job Mela





Convocation







Women's Day Celebrations & Women's Safety Awareness Program







Maintaining Covid-19 Protocol













Working Cycle of Air Conditioning System Training Programme provided by BlueStar Ltd., Chennai for Ref. & AC Trainees











Plantation













**Hazardous Waste Management** 



Govt. ITI (Girls), Nellore



Maintaining Clean & Green Environment



Using Waste Water for Plantation













### **SWATCH BHARAT AT GOVT ITI GIRLS NELLORE**









#### TREE PLANTATION DRIVE









#### **BEFORE-TOILETS AND DRAINAGE**









### AFTER-TOILETS AND DRAINAGE RENNOVATION THROUGH SHORT TERM COURSE REVENUE GENERATION FUNDS











### THANK YOU MADAM