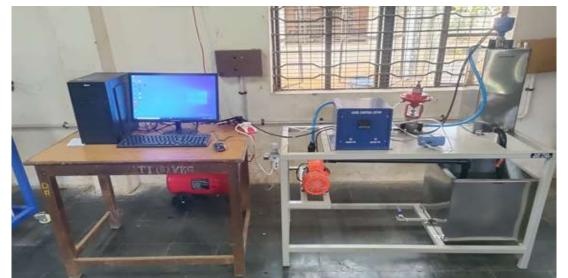

## DESK TOP COMPUTERS FOR FITTER, ELECTRICIAN AND REF AND AC TECHNICIAN AND UNDER STRIVE SCHEME –TRANCHE-1

## DESK TOP, LAPTOPS COMPUTERS, ON LINE UPS, AND PROJECTOR FOR UPGRADATION TRADES UNDER STRIVE SCHEME - TRANCHE-1