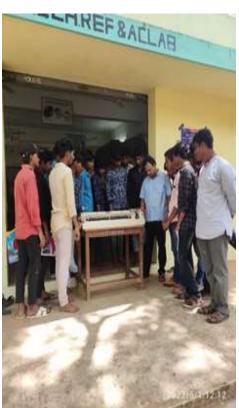

troduced women-oriented short-term courses to increase Female Enrollment
- Conducted different short-term courses under PMKVY 3.O AND PMKVY 4.0 scheme to increase female enrollments and to increase the enrolment of candidates.
- 196 Trainees were completed the assessment (Male- 116 +80 female candidates) and to increase the enrolment of candidates.

## SELF EMPLOYED TAILOR SHORT TERM COURSES (PMKVY 3.0 ) UNDER STRIVE PROJECTS









## BEAUTICIAN SECTOR SHORT TERM COURSES (PMKVY 4.0 ) UNDER STRIVE PROJECTS











## STREET LIGHT INSTALLATION SHORT TERM COURSES (PMKVY 4.0) UNDER STRIVE PROJECTS



## ASSOCIATE ELECTRICIAN SHORT TERM COURSES (PMKVY 4.0) UNDER STRIVE PROJECTS









## ASSISTANT TECHNICIAN AIR CONDITIONER (PMKVY 4.0 )SHORT TERM COURSES UNDER STRIVE PROJECT













## TAILOR (BASIC SEWING OPERATOR)UNDER MEPMA









#### **RE-SKILLING OF HOUSE WIRING UNDER MEPMA**









### **SKILL INNOVATION CHANGES**















#### **SKILL INNOVATION CHANGES**







### **LIFE SKILLS**







### **CONVOCATION CEREMONY**









#### **JOB MELA**







### TRAINING ON WHEELS WITH BLUE STAR COMPANY FOR REF AND AC TECHNICIAN









### **Knowledge Awareness Programme for High School Students**











#### **AWARENESS PROGRAMME ON EVE TEASING**









## Women's Day Celebrations & Women's Safety Awareness Program









### **YOGA AND FITNESS**









## G-20 RANGOLI COMPETITION AT GOVT ITI GIRLS NELLORE









M/s Canara Bank, Brindavanam Branch, Nellore was donated R O Water plant (500Liter capacity) to Govt. ITI (Girls), Nellore and RO