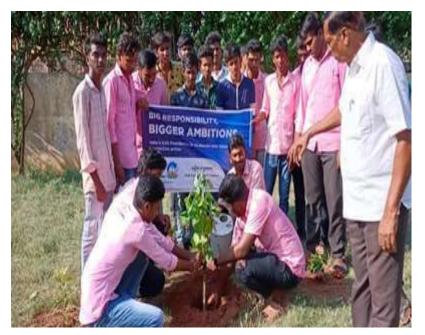

pacity) to Govt. ITI (Girls), Nellore and RO Water Plant was inaugurated by Sri. A.Nagaraju, Regional Manager, Canara Bank, Nellore, Sri. L.Ananthan, Chief Manager, Canara Bank, Nellore and Sri. Sai Siva, Manager, Regional Office, Nellore on 07.08.2023.









Job Mela





Convocation







Women's Day Celebrations & Women's Safety Awareness Program







Maintaining Covid-19 Protocol













Working Cycle of Air Conditioning System Training Programme provided by BlueStar Ltd., Chennai for Ref. & AC Trainees











Plantation













**Hazardous Waste Management** 



Govt. ITI (Girls), Nellore



Maintaining Clean & Green Environment



Using Waste Water for Plantation













### **SWATCH BHARAT AT GOVT ITI GIRLS NELLORE**









#### TREE PLANTATION DRIVE









#### **BEFORE-TOILETS AND DRAINAGE**









### AFTER-TOILETS AND DRAINAGE RENNOVATION THROUGH SHORT TERM COURSE REVENUE GENERATION FUNDS











### THANK YOU MADAM