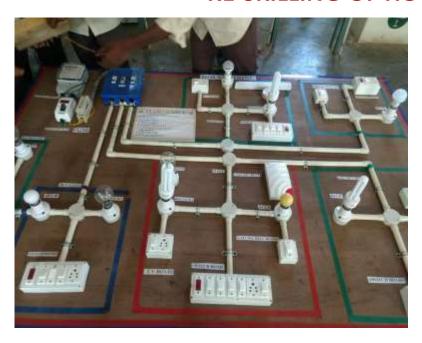

courses under PMKVY 3.O AND PMKVY 4.0 scheme to increase female enrollments and to increase the enrolment of candidates.
- 196 Trainees were completed the assessment (Male- 116 +80 female candidates) and to increase the enrolment of candidates.

## SELF EMPLOYED TAILOR SHORT TERM COURSES (PMKVY 3.0 ) UNDER STRIVE PROJECTS









## BEAUTICIAN SECTOR SHORT TERM COURSES (PMKVY 4.0 ) UNDER STRIVE PROJECTS











## STREET LIGHT INSTALLATION SHORT TERM COURSES (PMKVY 4.0) UNDER STRIVE PROJECTS



## ASSOCIATE ELECTRICIAN SHORT TERM COURSES (PMKVY 4.0) UNDER STRIVE PROJECTS









## ASSISTANT TECHNICIAN AIR CONDITIONER (PMKVY 4.0 )SHORT TERM COURSES UNDER STRIVE PROJECT













## TAILOR (BASIC SEWING OPERATOR)UNDER MEPMA









#### **RE-SKILLING OF HOUSE WIRING UNDER MEPMA**









### **SKILL INNOVATION CHANGES**















#### **SKILL INNOVATION CHANGES**







### **LIFE SKILLS**







### **CONVOCATION CEREMONY**









#### **JOB MELA**







### TRAINING ON WHEELS WITH BLUE STAR COMPANY FOR REF AND AC TECHNICIAN









### **Knowledge Awareness Programme for High School Students**











#### **AWARENESS PROGRAMME ON EVE TEASING**









## Women's Day Celebrations & Women's Safety Awareness Program









### **YOGA AND FITNESS**









## G-20 RANGOLI COMPETITION AT GOVT ITI GIRLS NELLORE









M/s Canara Bank, Brindavanam Branch, Nellore was donated R O Water plant (500Liter capacity) to Govt. ITI (Girls), Nellore and RO Water Plant was inaugurated by Sri. A.Nagaraju, Regional Manager, Canara Bank, Nellore, Sri. L.Ananthan, C