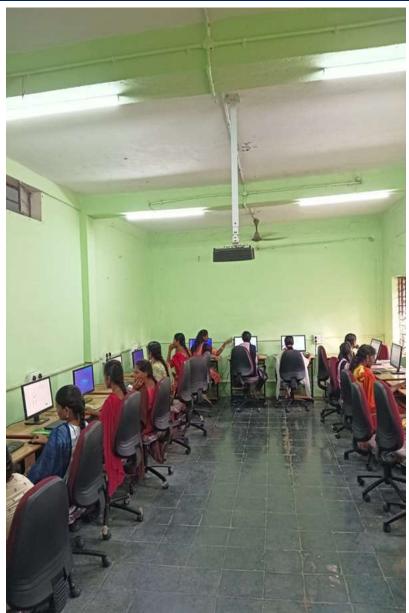

## DESK TOP COMPUTERS FOR FITTER, ELECTRICIAN AND REF AND AC TECHNICIAN AND UNDER STRIVE SCHEME –TRANCHE-1

## DESK TOP, LAPTOPS COMPUTERS, ON LINE UPS, AND PROJECTOR FOR UPGRADATION TRADES UNDER STRIVE SCHEME - TRANCHE-1