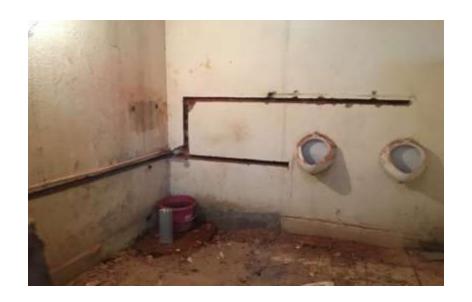

RO Water Plant was inaugurated by Sri. A.Nagaraju, Regional Manager, Canara Bank, Nellore, Sri. L.Ananthan, Chief Manager, Canara Bank, Nellore and Sri. Sai Siva, Manager, Regional Office, Nellore on 07.08.2023.









Job Mela





Convocation







Women's Day Celebrations & Women's Safety Awareness Program







Maintaining Covid-19 Protocol













Working Cycle of Air Conditioning System Training Programme provided by BlueStar Ltd., Chennai for Ref. & AC Trainees











Plantation













**Hazardous Waste Management** 



Govt. ITI (Girls), Nellore



Maintaining Clean & Green Environment



Using Waste Water for Plantation













### **SWATCH BHARAT AT GOVT ITI GIRLS NELLORE**









#### TREE PLANTATION DRIVE









#### **BEFORE-TOILETS AND DRAINAGE**









### AFTER-TOILETS AND DRAINAGE RENNOVATION THROUGH SHORT TERM COURSE REVENUE GENERATION FUNDS











### THANK YOU MADAM