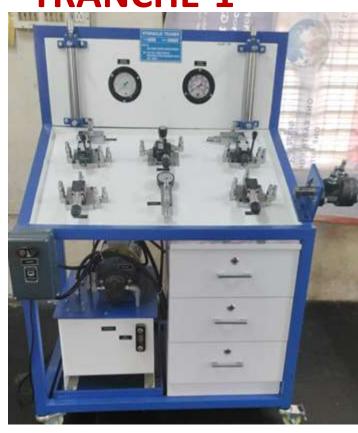

|                                                |                                                                                                                                                                                                                                                                      |

## DESK TOP COMPUTERS FOR FITTER, ELECTRICIAN AND REF AND AC TECHNICIAN AND UNDER STRIVE SCHEME –TRANCHE-1







## DESK TOP, LAPTOPS COMPUTERS, ON LINE UPS, AND PROJECTOR FOR UPGRADATION TRADES UNDER STRIVE SCHEME - TRANCHE-1











# DG SET FOR ELECTRICIAN TRADE UNDER STRIVE PROJECT —TRANCHE-1







# TRAINERS FOR FITTER TRADE UNDER STRIVE PROJECT – TRANCHE-1





# TRAINERS FOR INSTRUMENT MECHANIC TRADE UNDER STRIVE PROJECT – TRANCHE-1









# TRAINERS FOR INSTRUMENT MECHANIC TRADE UNDER STRIVE PROJECT – TRANCHE-1





# CAR SIMULATOR FOR CHAUFFEUR/TAXI DRIVER SHORT TERM COURSE UNDER STRIVE PROJECT – TRANCHE-1









# EQUIPMENT /MACHINERY FOR ELECTRONICS TRADE UNDER STRIVE PROJECT – TRANCHE-1





### The Existing infrastructure of the Govt. ITI Girls, Nellore









### VIRTUAL CLASSROOM







### **INFRASTRUCTURE OF DRESS MAKING TRADE**









#### **INFRASTRUCTURE OF ELECTRICIAN TRADE**









#### **INFRASTRUCTURE OF REF AND AC TECHNICIAN TRADE**









### **INFRASTRUCTURE OF FITTER TRADE**









### **INFRASTRUCTURE OF ELECTRONICS TRADE**









# FEMALE ENROLMENT AT GOVT. ITI GIRLS NELLORE

- We are introduced women-oriented short-term courses to increase Female Enrollment
- Conducted different shor