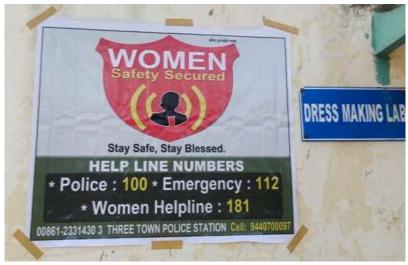

S (PMKVY 4.0) UNDER STRIVE PROJECTS



## ASSOCIATE ELECTRICIAN SHORT TERM COURSES (PMKVY 4.0) UNDER STRIVE PROJECTS









## ASSISTANT TECHNICIAN AIR CONDITIONER (PMKVY 4.0 )SHORT TERM COURSES UNDER STRIVE PROJECT













## TAILOR (BASIC SEWING OPERATOR)UNDER MEPMA









#### **RE-SKILLING OF HOUSE WIRING UNDER MEPMA**









### **SKILL INNOVATION CHANGES**















#### **SKILL INNOVATION CHANGES**







### **LIFE SKILLS**







### **CONVOCATION CEREMONY**









#### **JOB MELA**







### TRAINING ON WHEELS WITH BLUE STAR COMPANY FOR REF AND AC TECHNICIAN









### **Knowledge Awareness Programme for High School Students**











#### **AWARENESS PROGRAMME ON EVE TEASING**









## Women's Day Celebrations & Women's Safety Awareness Program









### **YOGA AND FITNESS**









## G-20 RANGOLI COMPETITION AT GOVT ITI GIRLS NELLORE









M/s Canara Bank, Brindavanam Branch, Nellore was donated R O Water plant (500Liter capacity) to Govt. ITI (Girls), Nellore and RO Water Plant was inaugurated by Sri. A.Nagaraju, Regional Manager, Canara Bank, Nellore, Sri. L.Ananthan, Chief Manager, Canara Bank, Nellore and Sri. Sai Siva, Manager, Regional Office, Nellore on 07.08.2023.









Job Mela





Convocation







Women's Day Celebrations & Women's Safety Awareness Program







Maintaining Covid-19 Protocol













Working Cycle of Air Conditioning System Training Programme provided by BlueStar Ltd., Chennai for Ref. & AC Trainees











Plantation













**Hazardous Waste Management** 



Govt. ITI (Girls), Nel