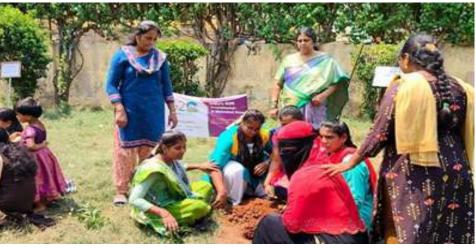

capacity) to Govt. ITI (Girls), Nellore and RO Water Plant was inaugurated by Sri. A.Nagaraju, Regional Manager, Canara Bank, Nellore, Sri. L.Ananthan, Chief Manager, Canara Bank, Nellore and Sri. Sai Siva, Manager, Regional Office, Nellore on 07.08.2023.









Job Mela





Convocation







Women's Day Celebrations & Women's Safety Awareness Program







Maintaining Covid-19 Protocol













Working Cycle of Air Conditioning System Training Programme provided by BlueStar Ltd., Chennai for Ref. & AC Trainees











Plantation













**Hazardous Waste Management** 



Govt. ITI (Girls), Nellore



Maintaining Clean & Green Environment



Using Waste Water for Plantation













### **SWATCH BHARAT AT GOVT ITI GIRLS NELLORE**









#### TREE PLANTATION DRIVE









#### **BEFORE-TOILETS AND DRAINAGE**









### AFTER-TOILETS AND DRAINAGE RENNOVATION THROUGH SHORT TERM COURSE REVENUE GENERATION FUNDS











### THANK YOU MADAM