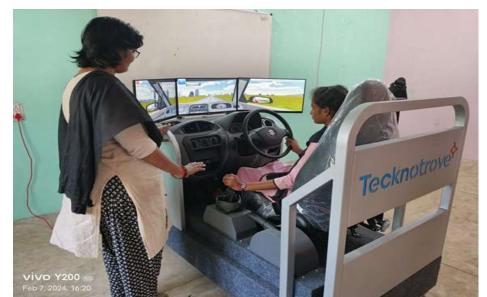

# CAR SIMULATOR FOR CHAUFFEUR/TAXI DRIVER SHORT TERM COURSE UNDER STRIVE PROJECT – TRANCHE-1