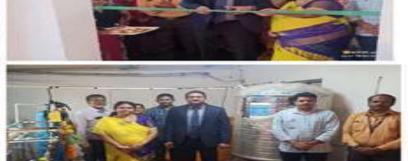

## G-20 RANGOLI COMPETITION AT GOVT ITI GIRLS NELLORE

M/s Canara Bank, Brindavanam Branch, Nellore was donated R O Water plant (500Liter capacity) to Govt. ITI (Girls), Nellore and RO Water Plant was inaugurated by Sri. A.Nagaraju, Regional Manager, Canara Bank, Nellore, Sri. L.Ananthan, Chief Manager, Canara Bank, Nellore and Sri. Sai Siva, Manager, Regional Office, Nellore on 07.08.2023.