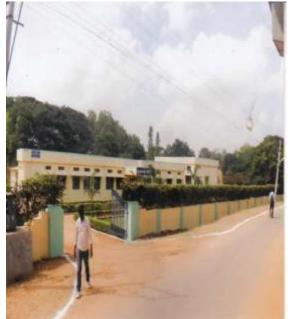

# Govt. ITI(Girls), Nellore – GR28000270



# Skills Strengthening for Industrial Value Enhancement(STRIVE)

ISO 29990:2010

Web:govtitignellore.in



## **INSTITUTE PREMISES**













## **INSTITUTE DETAILS**

| ITI MIS Code                                         | GR28000270                   |
|------------------------------------------------------|------------------------------|
| ITI Name                                             | Govt. I.T.I (Girls), Nellore |
| State                                                | S.P.S.R Nellore District     |
| ITI Principal Name                                   | Sk. Razia                    |
| ITI Phone Number                                     | 6305918034                   |
| ITI E-mail:                                          | ru.gitinlr@gmail.com         |
| Website                                              | www.govtitignellore.in       |
| Funding allocated to ITI under STRIVE (In INR lakh): | 150