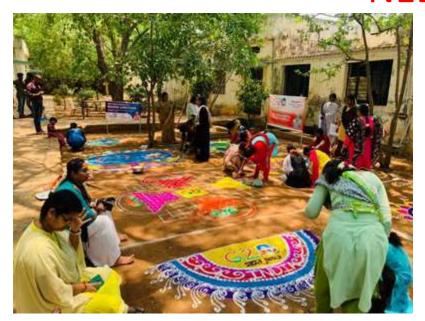

## G-20 RANGOLI COMPETITION AT GOVT ITI GIRLS NELLORE

M/s Canara Bank, Brindavanam Branch, Nellore was donated R O Water plant (500Liter capacity) to Govt. ITI (Girls), Nellore and RO Water Plant was inaugurated by Sri. A.Nagaraju, Regional Manager, Canara Bank, Nellore, Sri. L.Ananthan, Chief Manager, Canara Bank, Nellore and Sri. Sai Siva, Manager, Regional Office, Nellore on 07.08.2023.