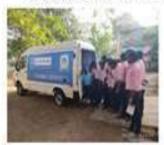

E TEASING**









## Women's Day Celebrations & Women's Safety Awareness Program









### **YOGA AND FITNESS**









## G-20 RANGOLI COMPETITION AT GOVT ITI GIRLS NELLORE









M/s Canara Bank, Brindavanam Branch, Nellore was donated R O Water plant (500Liter capacity) to Govt. ITI (Girls), Nellore and RO Water Plant was inaugurated by Sri. A.Nagaraju, Regional Manager, Canara Bank, Nellore, Sri. L.Ananthan, Chief Manager, Canara Bank, Nellore and Sri. Sai Siva, Manager, Regional Office, Nellore on 07.08.2023.









Job Mela





Convocation







Women's Day Celebrations & Women's Safety Awareness Program







Maintaining Covid-19 Protocol













Working Cycle of Air Conditioning System Training Programme provided by BlueStar Ltd., Chennai for Ref. & AC Trainees











Plantation













**Hazardous Waste Management** 



Govt. ITI (Girls), Nellore



Maintaining Clean & Green Environment



Using Waste Water for Plantation













### **SWATCH BHARAT AT GOVT ITI GIRLS NELLORE**









#### TREE PLANTATION DRIVE









#### **BEFORE-TOILETS AND DRAINAGE**









### AFTER-TOILETS AND DRAINAGE RENNOVATION THROUGH SHORT TERM COURSE REVENUE GENERATION FUNDS











### THANK YOU MADAM