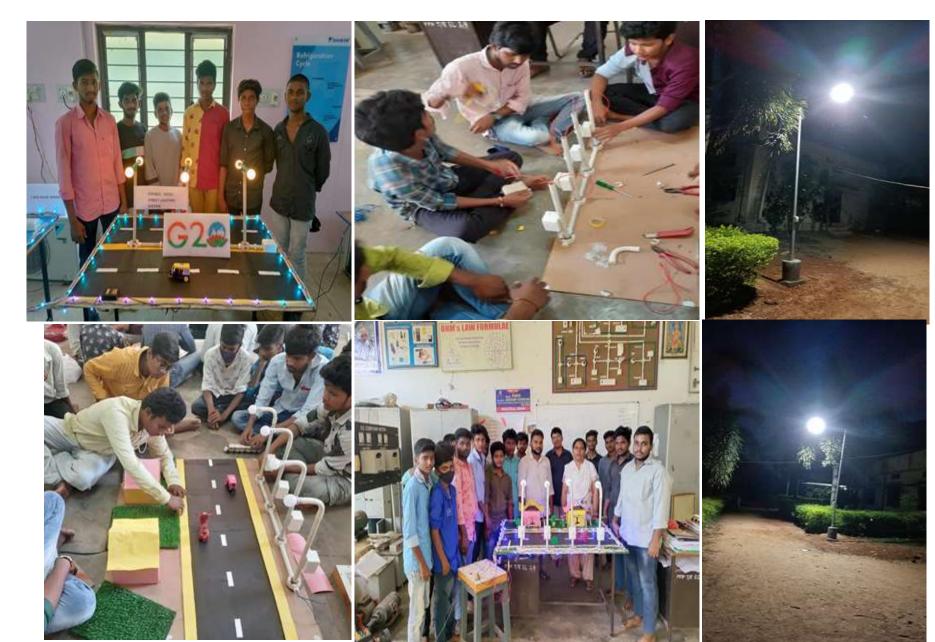

## STREET LIGHT INSTALLATION SHORT TERM COURSES (PMKVY 4.0) UNDER STRIVE PROJECTS

## G-20 RANGOLI COMPETITION AT GOVT ITI GIRLS NELLORE

M/s Canara Bank, Brindavanam Branch, Nellore was donated R O Water plant (500Liter capacity) to Govt. ITI (Girls), Nellore and RO Water Plant was inaugurated by Sri. A.Nagaraju, Regional Manager, Canara Bank, Nellore, Sri. L.Ananthan, Chief Manager, Canara Bank, Nellore and Sri. Sai Siva, Manager, Regional Office, Nellore on 07.08.2023.